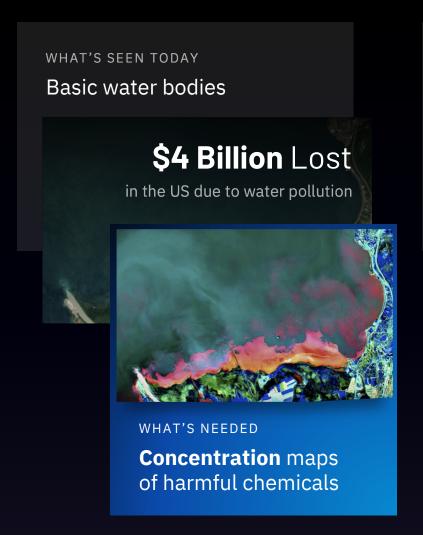

#### HYPERSPECTRAL DATA

shows clearly how the lake is contaminated with poisonous chemicals, which existing satellite data is not able to detect.