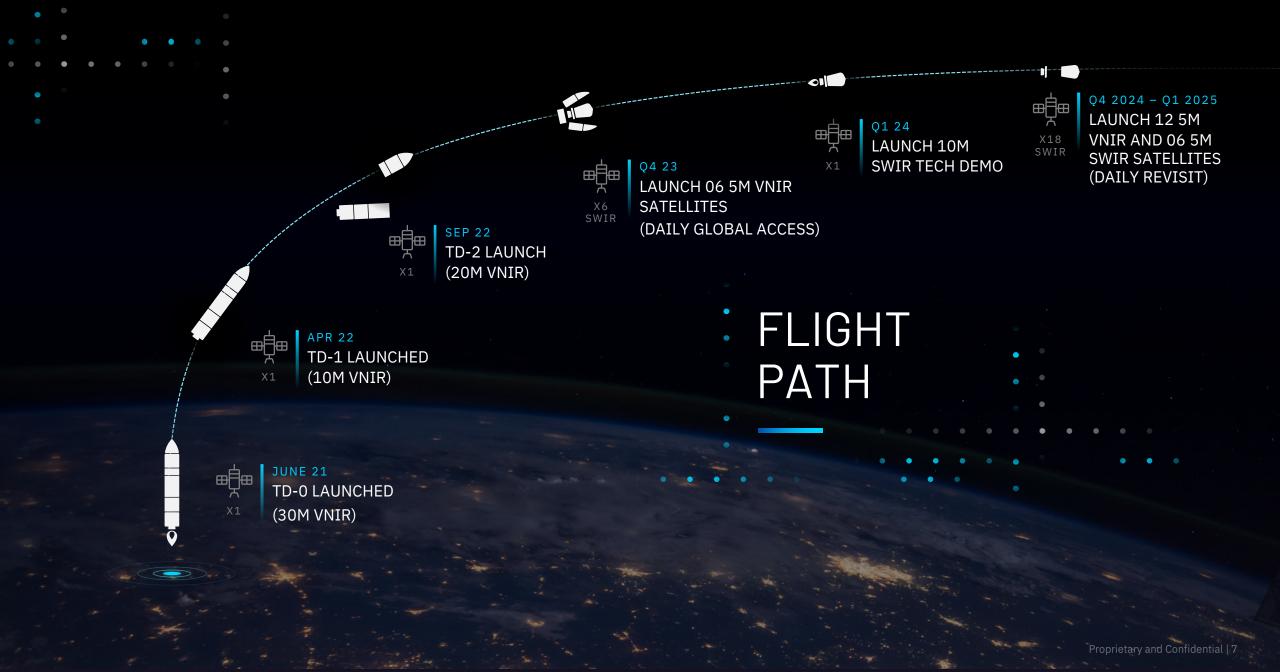

d with poisonous chemicals, which existing satellite data is not able to detect.



#### Hyperspectral

Hyperspectral is information in **100s of** wavelengths or bands, going beyond the visible spectrum into infrared.



#### Multispectral

Multispectral is information in 10-20 wavelengths or bands across the visible and infrared range.







#### RGB

RGB is information in three broad visible wavelengths or bands.

#### **WIDE**

#### 40KM SWATH VNIR | 10KM SWATH SWIR

Requires fewer satellites for larger coverage

RANGE OF

400-2500nm

covers all major use cases

# HYPERSPECTRAL CAMERA HIGHLIGHTS

#### 250 BANDS

ensure we don't miss any minute details

UNPRECEDENTED

5M RESOLUTION

for hyperspectral



#### AS EASY AS DRAG AND DROP

NO PRIOR EXPERIENCE WITH SATELLITE DATA REQUIRED





### STRONG GLOBAL INVESTORS

\$35M RAISED TO DATE

















# pixel

TOP ADVISORS

WHO HAVE BEEN THERE, DONE THAT











Relatiÿity

#### pixel

VERTICALLY INTEGRATED MFG & DEV

# STRONG IP & TECH DEFENSIBILITY

IN-HOUSE DESIGN & MFG of all satellites and cameras
All IP owned internally for HW + SW



#### RAPID DOWNLINK

and turnaround within 48 hours

Proprietary and automated imagery processing pipeline for creating analytics ready data



### OWNED IN-HOUSE

helps us rapidly iterate & avoid large delays

# FIRST LIGHT: PREVIEW







# FIRST LIGHT: PREVIEW





# FIRST LIGHT: PREVIEW





## pixel

Making satellite imagery actionable by seeing the unseen

contact@pixxel.space

3260 Hillview Ave.

PALO ALTO, CA 94304, USA

722, CMH Road

INDIRANAGAR, BANGALORE, INDIA - 560