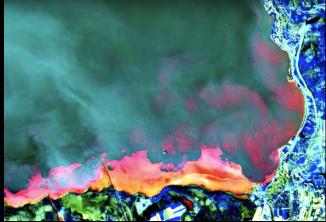

#### HYPERSPECTRAL DATA

shows clearly how the lake is contaminated with poisonous chemicals, which existing satellite data is not able to detect.