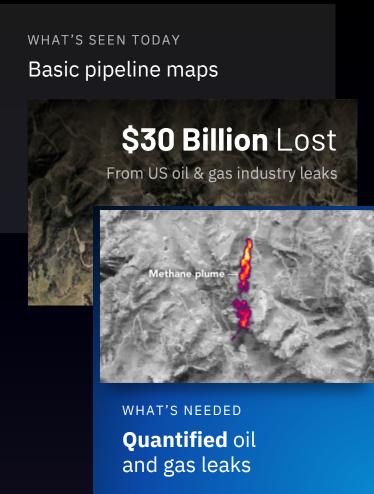

### EXISTING CONSTELLATIONS ARE BLIND

TO PRESSING GLOBAL PROBLEMS







#### THE SOLUTION?

# THE WORLD'S FIRST HYPERSPECTRAL CONSTELLATION



WIDELY ACCESSIBLE

Lowest pricing in the market



DAILY REVISIT

Image the world every 24 hours



UNPRECEDENTED RESOLUTION

5M; Upto 250 bands (50x more information)



GLOBAL ACCESS

Access to any part of the planet



# 50× MORE INFORMATION THAN OTHER TYPES OF IMAGERY

#### HYPERSPECTRAL DATA

shows clearly how the lake is contaminated with poisonous chemicals, which existing satellite data is not able to detect.



#### Hyperspectral

Hyperspectral is information in **100s of** wavelengths or bands, going beyond the visible spectrum into infrared.



#### Multispectral

Multispectral is information in 10-20 wavelengths or bands across the visible and infrared range.







#### RGB

RGB is information in three